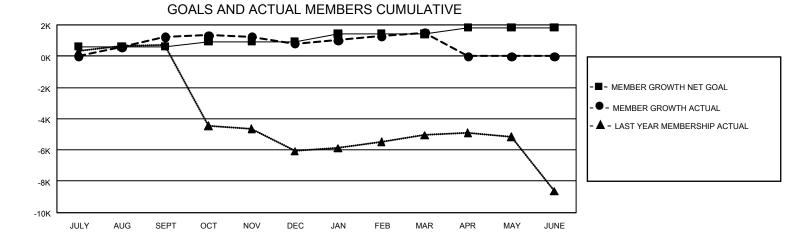

## GAT MONTHLY MEMBERSHIP PROGRESS REPORT

GMT Constitutional Area 6 - I, Group I

REPORT DOES NOT INCLUDE CLUBS IN UNDISTRICTED AREAS.

| Clubs                 |               |           |               | Members               |                         |                         |                                                    |
|-----------------------|---------------|-----------|---------------|-----------------------|-------------------------|-------------------------|----------------------------------------------------|
| RESULTS FOR 2023-2024 |               |           |               | RESULTS FOR 2023-2024 |                         |                         |                                                    |
| QUARTER               | NEW CLUB GOAL | NEW CLUBS | DROPPED CLUBS | QUARTER               | IBER GROWTH NET<br>GOAL | MEMBER GROWTH<br>ACTUAL | DROPPED MEMBERS<br>ACTUAL (including<br>transfers) |
| JULY/AUG/SEPT         | 57            | 43        | 14            | JULY/AUG/SEPT         | 610                     | 3,059                   | 1,444                                              |
| OCT/NOV/DEC           | 6             | 18        | 37            | OCT/NOV/DEC           | 325                     | 1,237                   | 1,562                                              |
| JAN/FEB/MAR           | 54            | 22        | 12            | JAN/FEB/MAR           | 500                     | 1,304                   | 483                                                |
| APR/MAY/JUNE          | 33            | 0         | 0             | APR/MAY/JUNE          | 405                     | 0                       | 0                                                  |