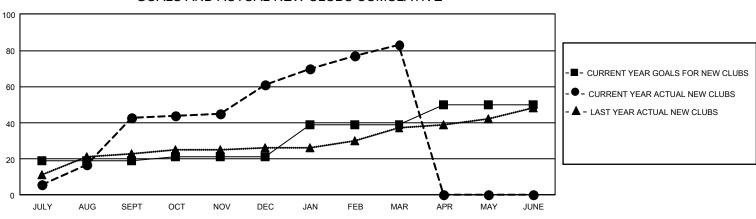

## GAT MONTHLY MEMBERSHIP PROGRESS REPORT

GMT Constitutional Area 6 - I, Group I

REPORT DOES NOT INCLUDE CLUBS IN UNDISTRICTED AREAS.

| Clubs                 |               |           |               | Members               |                         |                         |                                                    |
|-----------------------|---------------|-----------|---------------|-----------------------|-------------------------|-------------------------|----------------------------------------------------|
| RESULTS FOR 2023-2024 |               |           |               | RESULTS FOR 2023-2024 |                         |                         |                                                    |
| QUARTER               | NEW CLUB GOAL | NEW CLUBS | DROPPED CLUBS | QUARTER               | IBER GROWTH NET<br>GOAL | MEMBER GROWTH<br>ACTUAL | DROPPED MEMBERS<br>ACTUAL (including<br>transfers) |
| JULY/AUG/SEPT         | 57            | 43        | 14            | JULY/AUG/SEPT         | 610                     | 3,059                   | 1,444                                              |
| OCT/NOV/DEC           | 6             | 18        | 37            | OCT/NOV/DEC           | 325                     | 1,237                   | 1,562                                              |
| JAN/FEB/MAR           | 54            | 22        | 12            | JAN/FEB/MAR           | 500                     | 1,304                   | 483                                                |
| APR/MAY/JUNE          | 33            | 0         | 0             | APR/MAY/JUNE          | 405                     | 0                       | 0                                                  |